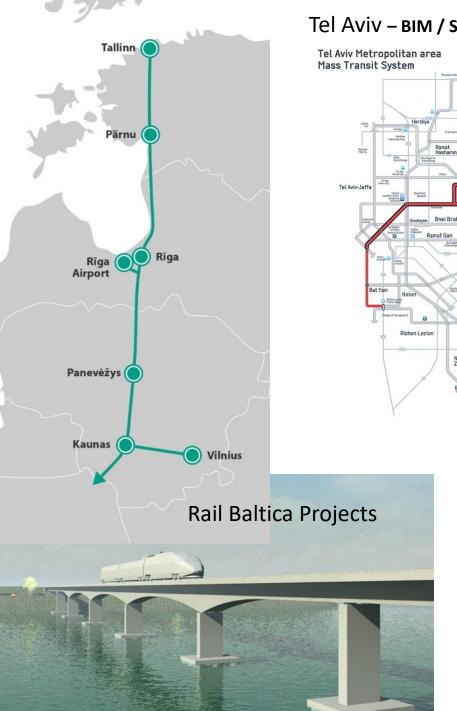

# Rail Baltica Projects

of Rail Bartica

DB

#### Kaunas-Vilnius (Lithuania)

Riga Main Station – (Latvia)

# BIM Excellence Rail Baltica Projects

Rail Baltica

May 2022 | Bucharest