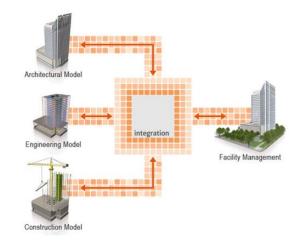

#### **BIM – Building Information Modelling**

Building Information Modeling (BIM) is an intelligent 3D model-based process that gives architecture, engineering, and construction (AEC) professionals the insight and tools to more efficiently plan, design, construct, and manage buildings and infrastructure.

#### **BIM Advantages**

- Collaborative design
- Life centric approach
- Single source of truth
- Preventing possible conflicts during building directly in the design phase
- Possibility to track costs during building and compare it to the baseline from design
- Better understanding of the designed solution from the client