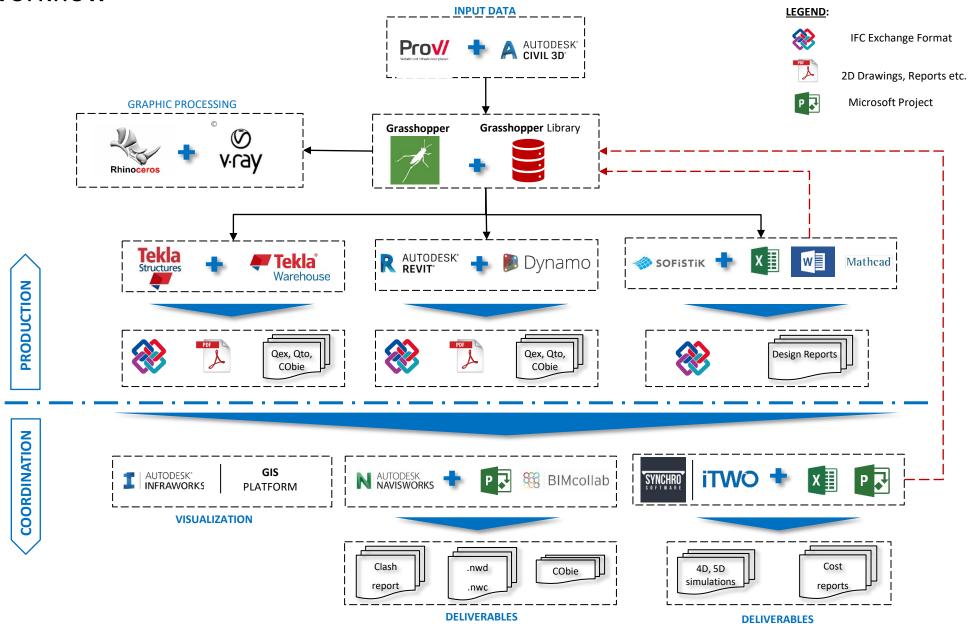

ficiently plan, design, construct, and manage buildings and infrastructure.

# Operation Preparation Construction Tendering

#### 3D, 4D, 5D, 6D BIM

3D + scheduling = 4D4D + cost = 5Dmaintenance = FM 5D + FM = 6D



# BIM = Project



#### **BIM Advantages**





- Collaborative design
- Life centric approach
- Single source of truth
- Preventing possible conflicts during building directly in the design phase
- Possibility to track costs during building and compare it to the baseline from design
- Better understanding of the designed solution from the client

**Optimization of** 

operation and maintenance

Automate d

condition

measurement

Operation

 3D model with all the information inside, basis for maintenance and operation

Execution

as a "digital twin"



#### **BIM Workflow**



#### **BIM for Rail Baltica**







## **Topics**

- Our group: Deutsche Bahn
- DB Engineering & Consulting Who we are
- DB Engineering & Consulting Design Center Romania
- Design Center Romania Development Opportunities

28

DB

# Dezvoltare profesionala - oportunitati

Cursuri de formare profesionala / perfectionare, intern / extern

- Cursuri de Limba Germana
- Cursuri de Limba Engleza
- Experienta Internationala / Nationala
- Deplasari internationale
- **Program flexibil**

UTCB - FCFDP

Regim lucru hibrid

Jub Feroviar Roman | 18-19 May 2022

B

#### Dezvoltare profesionala



#### DB Engineering & Consulting

DB

#### Job Openings within DB E&C – Design Centre Romania





# Multumim pentru atentie !



#### CONTACT

- Asteptam aplicatiile voastre pe site-ul nostru de cariere:

ht