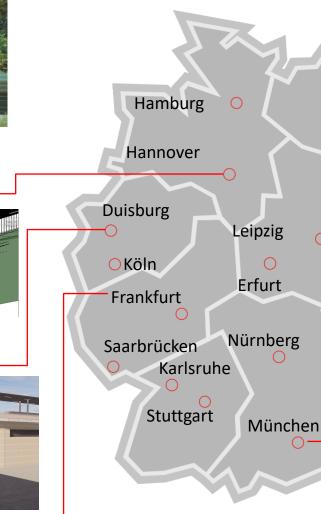

# 7 regions with more than 80 locations

# Headquarters Berlin

DB Engineering & Consulting | 2022

#### Represented on every **CONTINENT**

#### Projects in over **100 countries** since **1966**

DB Engineering & Consulting | 2022

## Worldwide