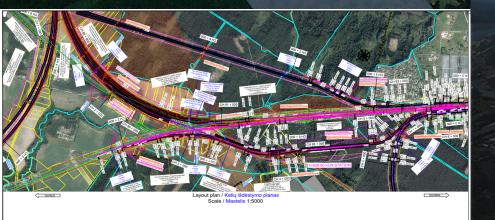

#### German Market Insight Bridges & Structures Design – Projects in Germany

**Lärmsanierung S4** Hamburg – Altona Entwurfsplanung

Rhein-Ruhr-Express BIM Lärmsanierung Lph2

**S11 Bahnhof Köln Messe** BIM Planung Lph2

Berlin

Dresden

**Erneuerung 4EÜ Großenhain Genehmigungsstatik** Bauform: Rahmenbrücke, Stützweite zwischen 8-16m

**RC 2018 EÜ Flutbrücke Ausführungsplanung** Bauform: Rahmenbrücke, Stützweite ca.30m

**Ersatzneubau EÜ Rude -Ausführungsplanung** Bauform: Stahltrog, Stützweite ca.43m