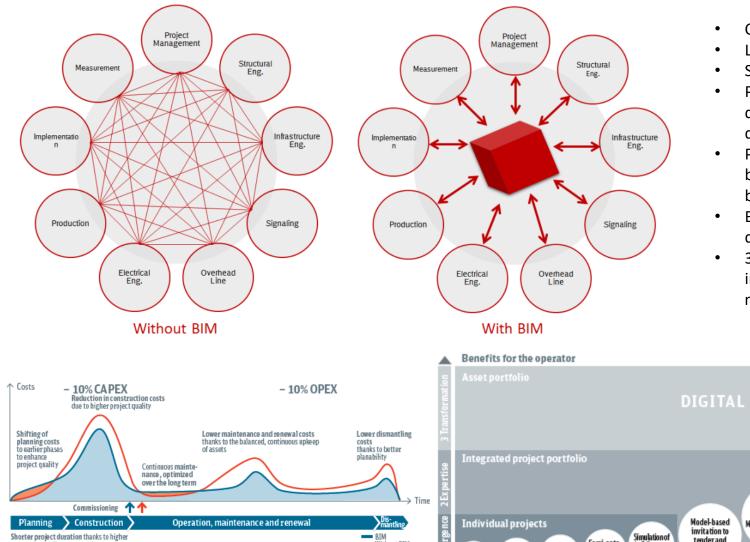

#### **BIM Advantages**

- Collaborative design
- Life centric approach
- Single source of truth
- Preventing possible conflicts during building directly in the design phase
- Possibility to track costs during building and compare it to the baseline from design
- Better understanding of the designed solution from the client

**Optimization of** 

operation and maintenance

Automate d

condition

measurement

Operation

 3D model with all the information inside, basis for maintenance and operation

Execution

as a "digital twin"

#### **BIM Workflow**