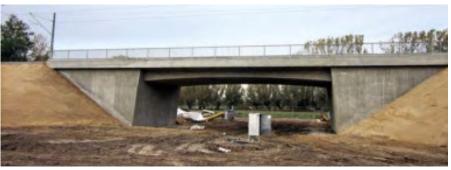

Berlin

Dresden

**Erneuerung 4EÜ Großenhain Genehmigungsstatik** Bauform: Rahmenbrücke, Stützweite zwischen 8-16m

**RC 2018 EÜ Flutbrücke Ausführungsplanung** Bauform: Rahmenbrücke, Stützweite ca.30m

**Ersatzneubau EÜ Rude -Ausführungsplanung** Bauform: Stahltrog, Stützweite ca.43m