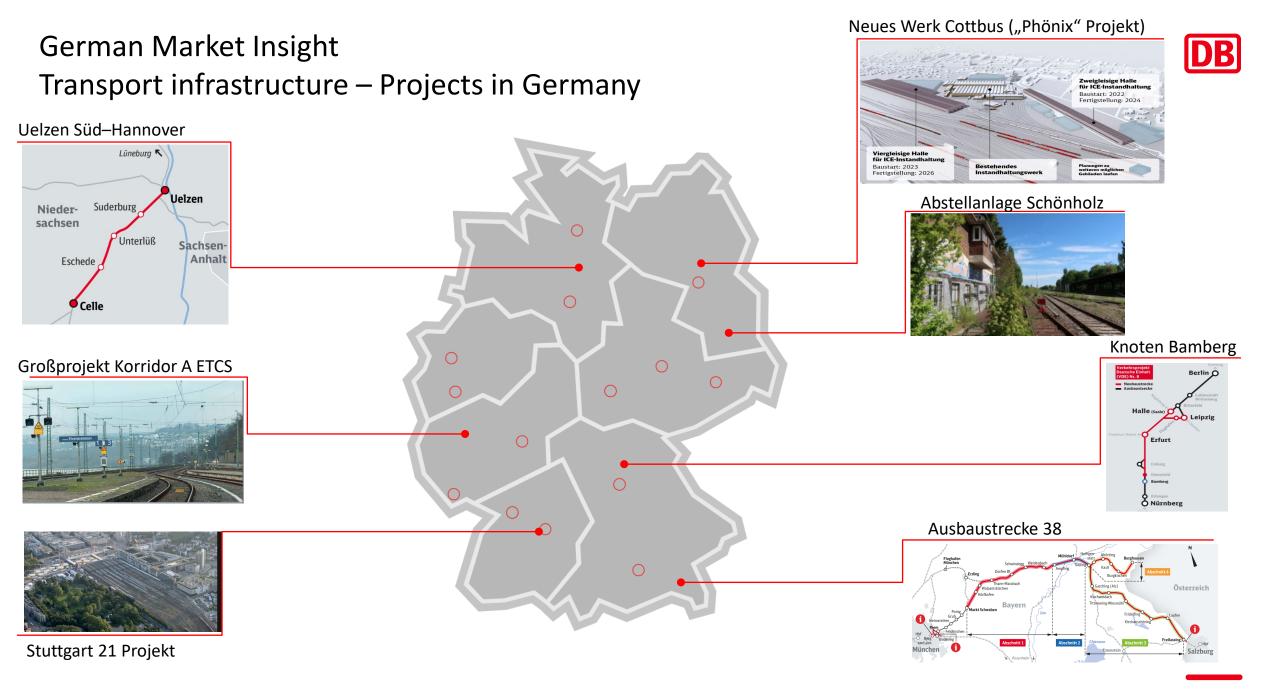

#### German Market Insight

#### German Market Insight Bridges & Structures Design – Projects in Germany

**Lärmsanierung S4** Hamburg – Altona Entwurfsplanung

Rhein-Ruhr-Express BIM Lärmsanierung Lph2

**S11 Bahnhof Köln Messe** BIM Planung Lph2

Berlin

Dresden

**Erneuerung 4EÜ Großenhain Genehmigungsstatik** Bauform: Rahmenbrücke, Stützweite zwischen 8-16m

**RC 2018 EÜ Flutbrücke Ausführungsplanung** Bauform: Rahmenbrücke, Stützweite ca.30m

**Ersatzneubau EÜ Rude -Ausführungsplanung** Bauform: Stahltrog, Stützweite ca.43m