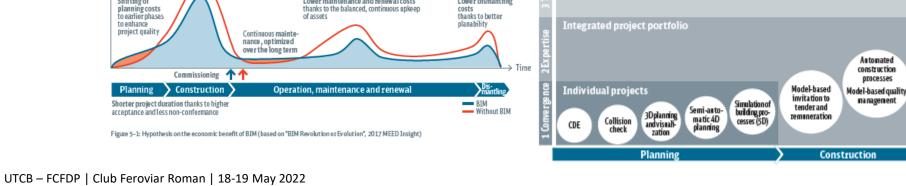

#### 3D, 4D, 5D, 6D BIM

3D + scheduling = 4D4D + cost = 5Dmaintenance = FM 5D + FM = 6D

# BIM = Project