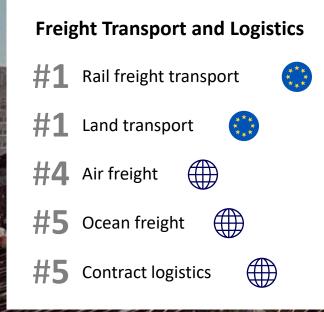

## **Top market positions – in Europe and worldwide**

#### Infrastructure

\*\*\* \* \* \*\* **#1** Rail infrastructure

**#1** Operation of rail stations

#### **Passenger Transport**

| <b>#1</b> | Regional and local rail |
|-----------|-------------------------|
|-----------|-------------------------|

\*\*\* \* \* \*\*

\*\*\* \*\*\*

Data as of Dec. 31, 2020